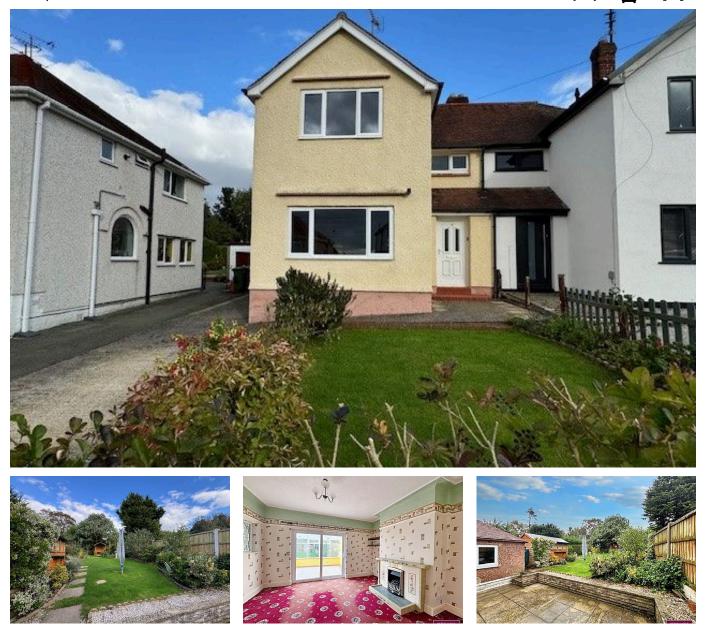

## The Dell, Prestatyn, Denbighshire LL19 8SS £250.000

**1** 3 **1 1** 2

PETER LARGE

- ESTATE AGENTS ———

This traditional style semi detached family home is situated in a convenient location within walking distance of amenities. The property offers two reception rooms, spacious conservatory, three bedrooms and bathroom with separate w.c.. Having ample off road parking, detached garage and a well maintained good size rear garden.

## **Key Features**

- CLOSE TO ALL AMENITIES
- TWO RECEPTION ROOMS
- THREE BEDROOMS
- DRIVEWAY & GARAGE
- FREEHOLD

- TRADITIONAL FAMILY HOME
- CONSERVATORY
- GAS FIRED HEATING
- GOOD SIZE REAR GARDEN
- COUNCIL TAX D EPC tbc